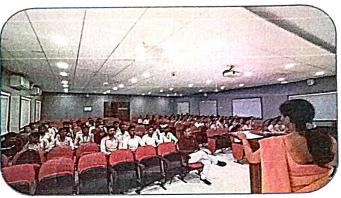

#### Report

One Day seminar

on

Organized By: IQAC and BBA(CA) department on 31st March 2023.

Venue: Seminar Hall, C. D. Jain College

On the occasion of the inauguration of the seminar, Hon. Vice-principal Dr. Sayyed Sadik was present as a Chairperson, Hon. Ms. Archana Nigade (Director, Orange ITech, Pune) was present as resource person, and Head of BBA(CA) Department Mr. Yogiraj Chandratre was also present on the dias.

Opening remark and introduction of the programme was given by Ms. Bhagyshree Bhawsar, Assistant Professor, BBA(CA) Department. She introduced and welcomed the guest. She also gave a brief introduction about the Orange ITech company.

Hon. Vice-principal Dr. Sayyed Sadik, in his speech emphasized on technological gap between the Course curriculum and industry. He motived students to learn technologies as per industry requirement to meet such gaps that would help students for better placement.

Mr. Ashok Nabage thanked all the attendees for the seminar. The program was compered by Miss. Shivani Deshpande.

After the inauguration program the technical session was started.

During the session Ms. Archana Nigade said students that should stay updated with emerging technologies and latest technology trends. In the session, students were made aware of latest trends in IT industry with upcoming technological challenges and security issues every day. The session acted as an eye opener for the students to meet the requirements of IT industry in the way of creating a flexible and industry ready workforce,