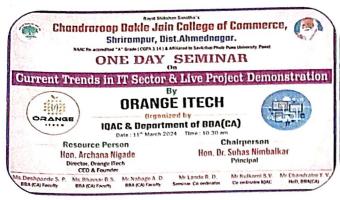

# ONE DAY SEMINAR

Current Trends in III Sector & Live Project Demonstration

## ORANGE ITECH

Organized by

IQAC & Department of BBA(CA) Date: 11th March 2024 Time: 10.30 am

Hon. Archana Nigade

Director, Orange ITech

CEO & Founder Department of B.B.A.(C.A.)

Mr.Lande R. D. Mr.Kulkarni S.V.

Mr.Chandratre Y. V

Chairperson

Hon. Dr. Suhas Nimbalkar W

Principal

I/C Pfincipal C.D.Jain College of Commerce Shrirampur, Bist,Ahmednagar

Co-ordinator IQAC

HoD, BBA(CA)

Ms.Deshpande S. P. BBA (CA) Faculty