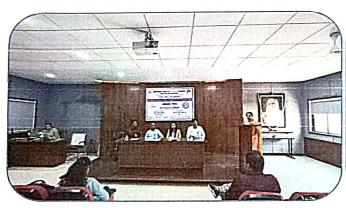

#### Inaugural Function

Time:- 10:00 am Date: 11 March 2024

#### Table Programme

Introduction

: Mrs. Bhawsar B.S

**Resource Person** 

: Ms. Archana Nigade (Director, Orange ITech, Pune)

Chairperson

: Dr. Sadik Sayyed (Vice-principal,

C. D. Jain College of Commerce, Shrirampur)

**Vote of Thanks** 

: Mr. Nabage A. D.

Compering

Ms. Deshpande S.P

Department of B.B.A.(C.A.)

I/C Principa C.D.Jain College of Commerce Shrirampur, Dist.Ahmednagar

**Venue: Seminar Hall** 