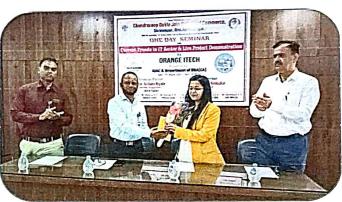

#### Table Programme

Introduction

: Mrs. Bhawsar B.S

**Resource Person** 

: Ms. Archana Nigade (Director, Orange ITech, Pune)

Chairperson

: Dr. Sadik Sayyed (Vice-principal,

C. D. Jain College of Commerce, Shrirampur)

#### Report

One Day seminar

on

Organized By: IQAC and BBA(CA) department on 31st March 2023.

Venue: Seminar Hall, C. D. Jain College

On the occasion of the inauguration of the seminar, Hon. Vice-principal Dr. Sayyed Sadik was present as a Chairperson, Hon. Ms. Archana Nigade (Director, Orange ITech, Pune) was present as resource person, and Head of BBA(CA) Department Mr. Yogiraj Chandratre was also present on the dias.