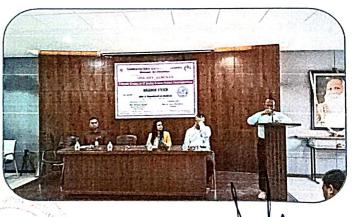

#### Report

One Day seminar

on

Organized By: IQAC and BBA(CA) department on 31st March 2023.

Venue: Seminar Hall, C. D. Jain College

On the occasion of the inauguration of the seminar, Hon. Vice-principal Dr. Sayyed Sadik was present as a Chairperson, Hon. Ms. Archana Nigade (Director, Orange ITech, Pune) was present as resource person, and Head of BBA(CA) Department Mr. Yogiraj Chandratre was also present on the dias.

Hon. Vice-principal Dr. Sayyed Sadik, in his speech emphasized on technological gap between the Course curriculum and industry. He motived students to learn technologies as per industry requirement to meet such gaps that would help students for better placement.

Mr. Ashok Nabage thanked all the attendees for the seminar. The program was compered by Miss. Shivani Deshpande.

After the inauguration program the technical session was started.

During the session Ms. Archana Nigade said students that should stay updated with emerging technologies and latest technology trends. In the session, students were made aware of latest trends in IT industry with upcoming technological challenges and security issues every day. The session acted as an eye opener for the students to meet the requirements of IT industry in the way of creating a flexible and industry ready workforce,