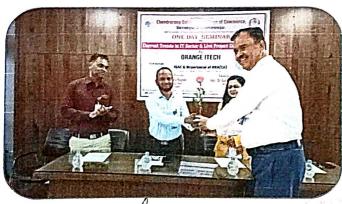

#### Table Programme

Introduction

: Mrs. Bhawsar B.S

**Resource Person** 

: Ms. Archana Nigade (Director, Orange ITech, Pune)

Chairperson

: Dr. Sadik Sayyed (Vice-principal,

C. D. Jain College of Commerce, Shrirampur)

#### Report

One Day seminar

on

Organized By: IQAC and BBA(CA) department on 31st March 2023.

Venue: Seminar Hall, C. D. Jain College

On the occasion of the inauguration of the seminar, Hon. Vice-principal Dr. Sayyed Sadik was present as a Chairperson, Hon. Ms. Archana Nigade (Director, Orange ITech, Pune) was present as resource person, and Head of BBA(CA) Department Mr. Yogiraj Chandratre was also present on the dias.

Opening remark and introduction of the programme was given by Ms. Bhagyshree Bhawsar, Assistant Professor, BBA(CA) Department. She introduced and welcomed the guest. She also gave a brief introduction about the Orange ITech company.